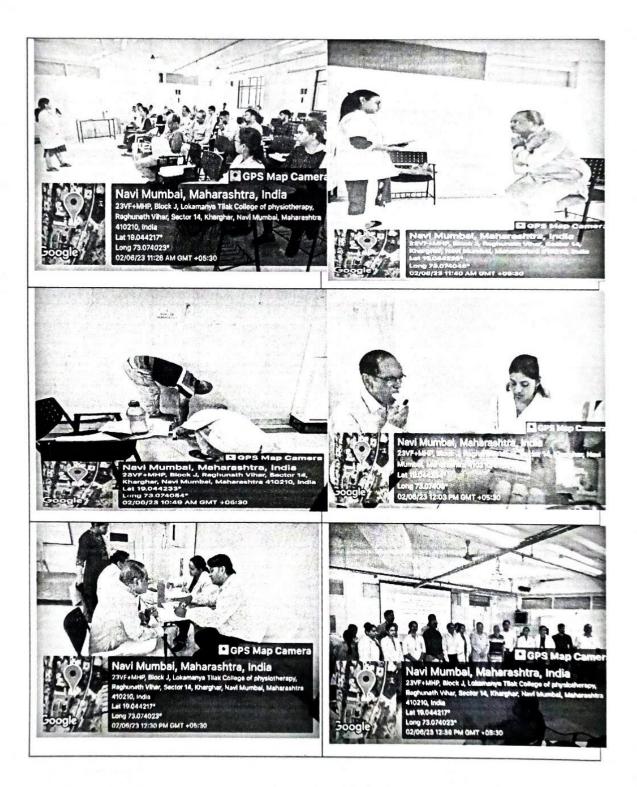

Fun-filled Activity Camp was organized with an objective of early recognition of lack of physical activity as a risk factor for development of non-communicable diseases, leading to promotion of active lifestyle. On 2<sup>n</sup> June 2023, department of Cardiovascular & Respiratory Physiotherapy of TMV's Lokmanya Tilak College of Physiotherapy organized and conducted Fun-filled Activity Camp for Residents of Kharghar, Navi Mumbai at TMV Campus Auditorium, Kharghar Navi Mumbai from 10:00am till 1:00pin. All the participants were initially assessed for their vital parameters, demographic details, brief history of any present or past medical complaints, drug history, physical activity levels. Fitness Test Battery included measurement of participant's height, weight, Waist-Hip circumference, Flexibility test, Strength test, Body Composition Analysis, Balance, PEFR and Pulmonary Function Test (PFT by Cipla). Total of 25 subjects participated for the camp. All the above screened and upcoming participants are advised for follow up along-with their individual fitness reports for Weight reduction and Fitness training classes at Physiotherapy OPD.